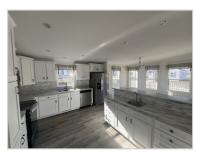

#### Overview:

This new home is equipped with cathedral ceilings, upgraded stainless steel appliances, both a double sink and a prep sink in kitchen. It also includes tile backsplash, lots of cabinet and counter space with bar seating. The main suite offers a walk in tile shower, double 36? vanity and large linen cabinet. The home is complemented with central air, full covered porch and attached one car garage. With three bedrooms and two bathrooms there is plenty of room for an office and sleepovers with the grandchildren.