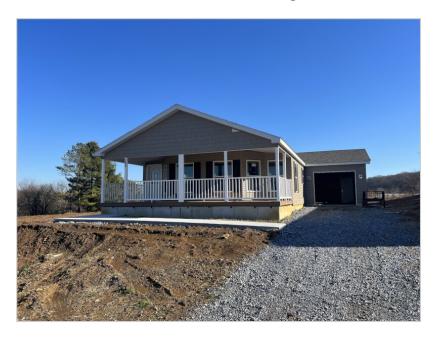

### Featured Benefits:

Ranch home
Gable entry home
Shutters
Shingle roof
Vinyl siding
Insulated foundation enclosure
Block foundation
Full covered porch

#### Overview:

This new home is equipped with cathedral ceilings, upgraded stainless steel appliances, both a double sink and a prep sink in kitchen. It also includes tile backsplash, lots of cabinet and counter space with bar seating. The main suite offers a walk in tile shower, double 36? vanity and large linen cabinet. The home is complemented with central air, full covered porch and attached one car garage. With three bedrooms and two bathrooms there is plenty of room for an office and sleepovers with the grandchildren.